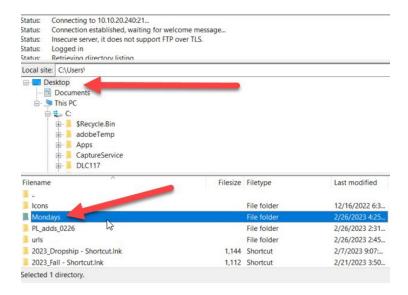

b. If you want to move images to a folder on your computer desktop or server, you can find that folder in the left pane of Filezilla. First, select the drive you need in the top left window.

i. The window directly below will populate with the subfolders on your selected drive. Find your destination folder. Search by the style number you need. Then, you can simply select and drag images from the right pane to the left.