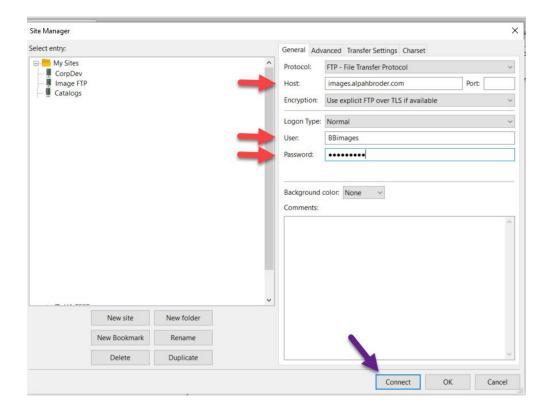

4. The first time you connect to this FTP location, you need to set up a new site. Click New Site.

- 5. Rename the FTP 'Image FTP', or any title that you like. Just start typing the name, and press enter when finished.
- 6. Under the General Tab on the right-hand side of the window, fill in the settings as shown below. Change 'Logon Type' to 'Normal' in order to enter a User and Password.
  - a. Host: images.alphabroder.com

User: BBimages

Password: brodimgs

- 7. Click Connect to continue.
- 8. As long as the connection was successful, you should now see all the folders available in the image FTP on the right pane.

- 9. After this initial setup, you can skip these first steps. When you want to open this image FTP location in the future, click the Site Manager drop-down arrow (see the arrow in the photo).
  - a. A menu of your FTP locations will come up. Click the 'Image FTP' as circled below. If you've named this FTP something else, click whichever title you've chosen.