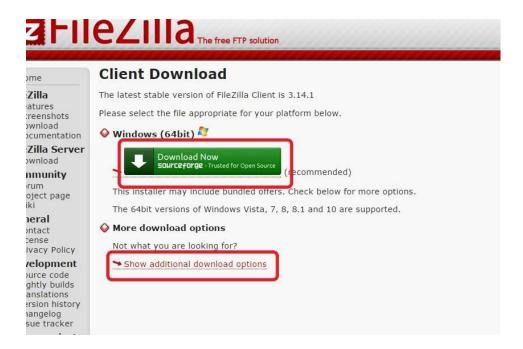

Naming conventions to locate Apparel and Promotional Products are listed at the end of this document

- First, you will need to download the free program, Filezilla.
  Open <a href="https://filezilla-project.org/download.php">https://filezilla-project.org/download.php</a> and click the green 'Download Now' button.
  - a. If you have a Mac, or an older PC, you may need a different version of the program. Click 'Show additional download options' and select the Mac or Windows 32bit versions if necessary.