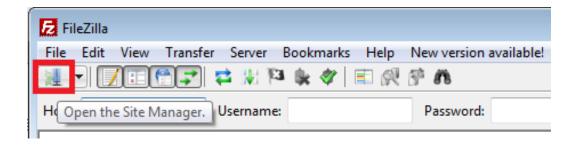

- 2. Follow the instructions to download and install Filezilla on your computer. If you need help with the installation process, additional instructions are available at: https://wiki.filezilla-project.org/Client\_Installation
- 3. When the installation is finished, open Filezilla. Select the button in the upper left-hand corner to open the Site Manager.