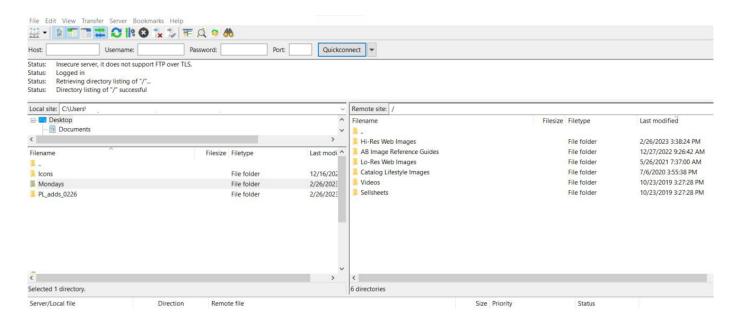

User: BBimages

Password: brodimgs

- 7. Click Connect to continue.
- 8. As long as the connection was successful, you should now see all the folders available in the image FTP on the right pane.

- 9. After this initial setup, you can skip these first steps. When you want to open this image FTP location in the future, click the Site Manager drop-down arrow (see the arrow in the photo).
  - a. A menu of your FTP locations will come up. Click the 'Image FTP' as circled below. If you've named this FTP something else, click whichever title you've chosen.

- 10. You can now drag any image out of the Image FTP onto your desktop or into a folder.
  - a. If you want to drag onto your desktop, simply click with your mouse and release the mouse button on your desktop.

b. If you want to move images to a folder on your computer desktop or server, you can find that folder in the left pane of Filezilla. First, select the drive you need in the top left window.

i. The window directly below will populate with the subfolders on your selected drive. Find your destination folder. Search by the style number you need. Then, you can simply select and drag images from the right pane to the left.