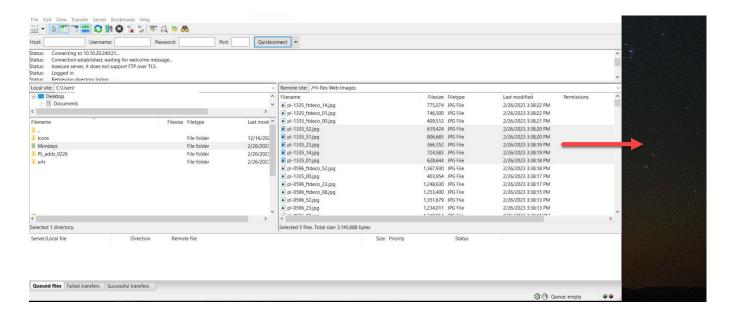

b. If you want to move images to a folder on your computer desktop or server, you can find that folder in the left pane of Filezilla. First, select the drive you need in the top left window.

i. The window directly below will populate with the subfolders on your selected drive. Find your destination folder. Search by the style number you need. Then, you can simply select and drag images from the right pane to the left.