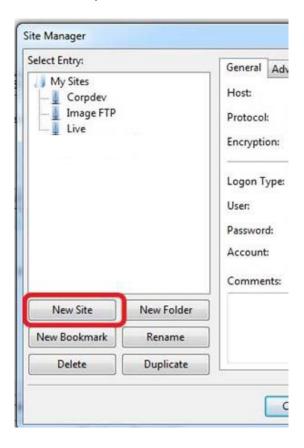

4. The first time you connect to this FTP location, you need to set up a new site. Click New Site.

- 5. Rename the FTP 'Image FTP', or any title that you like. Just start typing the name, and press enter when finished.
- 6. Under the General Tab on the right-hand side of the window, fill in the settings as shown below. Change 'Logon Type' to 'Normal' in order to enter a User and Password.
  - a. Host: images.alphabroder.com