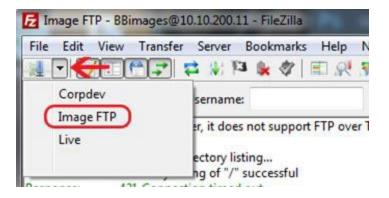

User: BBimages

Password: brodimgs

- 7. Click Connect to continue.
- 8. As long as the connection was successful, you should now see all the folders available in the image FTP on the right pane.

- 9. After this initial setup, you can skip these first steps. When you want to open this image FTP location in the future, click the Site Manager drop-down arrow (see the arrow in the photo).
  - a. A menu of your FTP locations will come up. Click the 'Image FTP' as circled below. If you've named this FTP something else, click whichever title you've chosen.