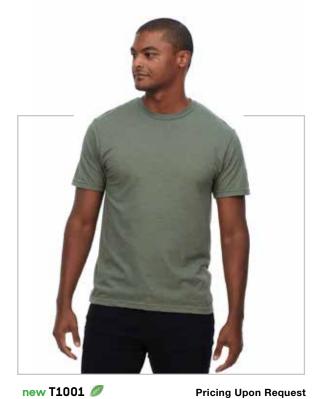

## Threadfast Unisex Epic CVC T-Shirt

- 4.5oz, 60% ringspun cotton, 40% polyester jersey
- 30 singles
- modern fit
- tear-away label
- narrow, set in 1x1 rib collar
- self-fabric shoulder to shoulder neck tape for added comfort
- double-needle sleeve and bottom hem

Sizes: XS, S, M, L, XL, 2XL, 3XL, 4XL, 5XL

new 11000 🤛 Pricing