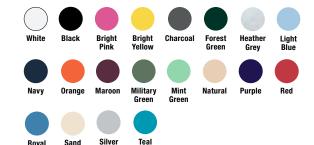

## **EPIC**

Introducing the Threadfast Unisex Epic Tees.

30+ colors across two sustainable styles, 100% cotton jersey and CVC. A comfortable, modern fit. Tear-away labels. Deep inventory across all warehouses. LOW pricing.

## Threadfast Unisex Epic CVC T-Shirt

- 4.5oz, 60% ringspun cotton, 40% polyester jersey
- 30 singles
- modern fit
- tear-away label
- narrow, set in 1x1 rib collar
- self-fabric shoulder to shoulder neck tape for added comfort
- double-needle sleeve and bottom hem

## **Threadfast Unisex Epic T-Shirt**

- 100% USA cotton preshrunk jersey
- $\bullet$  Heather Grey is 90% cotton, 10% polyester
- 30 singles
- modern fit
- tear-away label
- narrow, set in 1x1 rib collar
- self-fabric shoulder to shoulder neck tape for added comfort
- double-needle sleeve and bottom hem