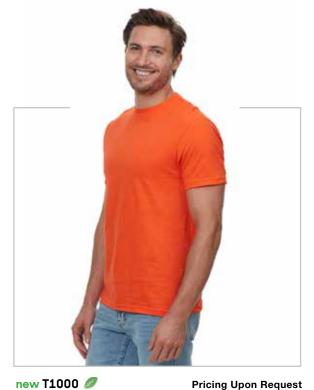

## **Threadfast Unisex Epic T-Shirt**

- 100% USA cotton preshrunk jersey
- $\bullet$  Heather Grey is 90% cotton, 10% polyester
- 30 singles
- modern fit
- tear-away label
- narrow, set in 1x1 rib collar
- self-fabric shoulder to shoulder neck tape for added comfort
- double-needle sleeve and bottom hem

Sizes: XS, S, M, L, XL, 2XL, 3XL, 4XL, 5XL